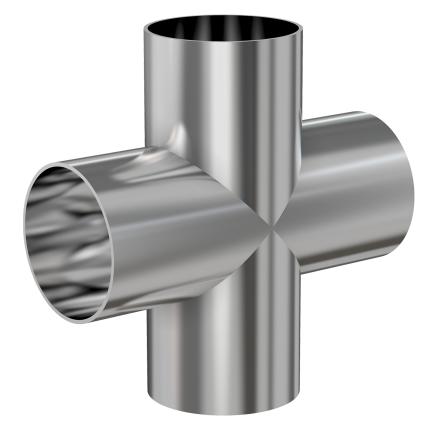

# Weld 4-way cross 1.5" OD 4-way cross, tumble finish

Part number: G-9W-150

# Weld 4-way cross

### 1.5" OD 4-way cross, tumble finish

- Use wled fittings and tubing to create unique pump line geometries
- Fittings with extended tangents ideal for orbital welders
- Contact us at 800-824-4166 to find out about Nor-Cal's custom weldment offerings

#### G-9W-150

| Parameters        | Specifications                      |
|-------------------|-------------------------------------|
| Tube OD           | 1-1/2"                              |
| Cross Type        | 4-Way                               |
| Material          | 304 stainless                       |
| Port Length       | 2.25"                               |
| Wall Thickness    | 0.065"                              |
| Finish            | Tumble                              |
| Vacuum Range      | 1 · 10 <sup>-13</sup> mbar to 1 bar |
| Temperature Range | -200 °C to 450 °C                   |
| Weight            | 0.57 lbs                            |