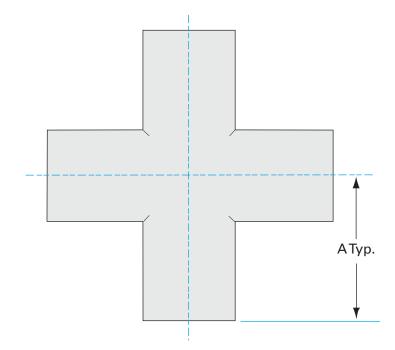

Dimensions (in inches)

Dim A Dim C 2.25"

0.065"

Similar Image

#### G-9W-150

| Parameters        | Specifications                      |
|-------------------|-------------------------------------|
| Tube OD           | 1-1/2"                              |
| Cross Type        | 4-Way                               |
| Material          | 304 stainless                       |
| Port Length       | 2.25"                               |
| Wall Thickness    | 0.065"                              |
| Finish            | Tumble                              |
| Vacuum Range      | 1 · 10 <sup>-13</sup> mbar to 1 bar |
| Temperature Range | -200 °C to 450 °C                   |
| Weight            | 0.57 lbs                            |